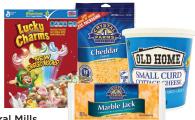

## Cereal

Honey Nut Cheerios 21.6 oz, Lucky Charms 20.5 oz or Cinnamon Toast Crunch 20.25 oz

Crystal Farms

Chunk or Shredded Cheese 6-8 oz, Selected Varieties

**Old Home** Cottage Cheese 22-24 oz, Selected Varieties