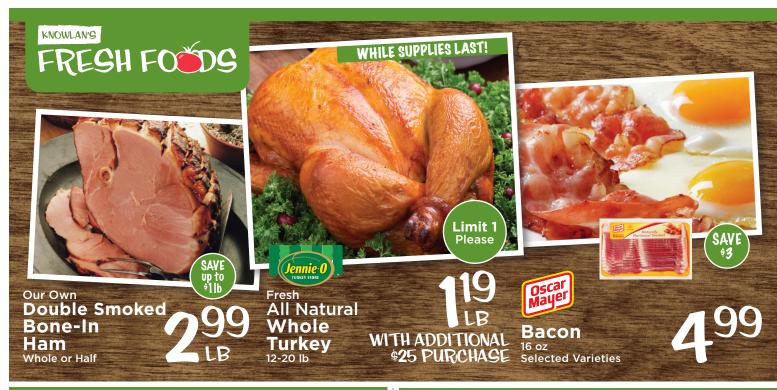

## **OUR KITCHEN**

Roasted In-Store Turkey Breast

oupon. Minimum 1 lb Off The Bone Smoked Ham purchase required. Limit one offer per coupon and one coupon per family. Valid 11/19/14 - 11/26/14.

Fresh Sliced Off The Bone Smoked Ham l