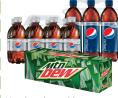

Pepsi **Products** 

12/12 oz Cans, 6/24 oz Bottles or 8/12 oz Bottles Selected Varieties