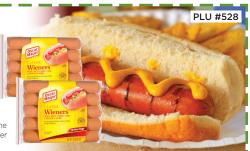

8 oz Selected Varieties

2/\$4

Must buy two with coupon. Limit one offer per coupon and one coupon per family. Valid 05/18/16 - 05/31/16.

Oscar Mayer

Meat Wieners

16 oz

16 oz Selected Varieties

2/\$3

**Must buy two with coupon.** Limit one offer per coupon and one coupon per family. Valid 05/18/16 - 05/31/16.