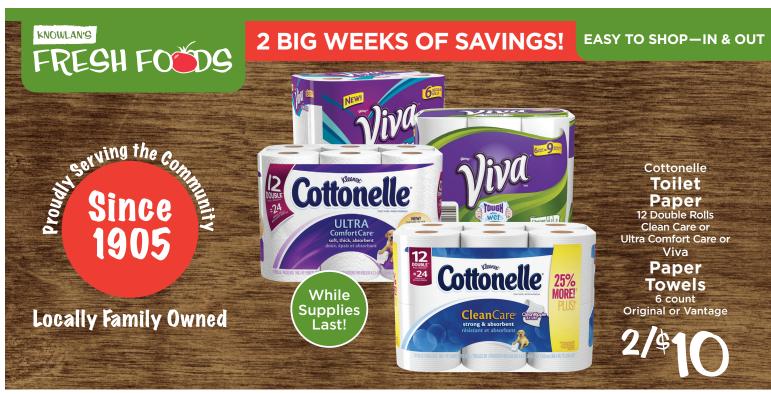

8 oz Selected Varieties

2/\$4

Must buy two with coupon. Limit one offer per coupon and one coupon per family. Valid 05/18/16 - 05/31/16.



Oscar Mayer

Meat Wieners

16 oz

16 oz Selected Varieties

2/\$3

**Must buy two with coupon.** Limit one offer per coupon and one coupon per family. Valid 05/18/16 - 05/31/16.



## Kemps ICE Cream 48 oz Scround Selected Varieties BUY ONE GET ONE

FREE

with coupon. Limit one offer per coupon and one coupon per family. Valid 05/18/16 - 05/31/16.



### Coke Products

12/12 oz Cans or 8/12 oz Bottles Selected Varieties

3/999

Must buy 3 Coke Products with coupon. Limit one offer per coupon and one coupon per family. Valid 05/18/16 - 05/31/16.



### Pepsi Products

12/12 oz Cans or 8/12 oz Bottles Selected Varieties

3/**9**99

Must buy 3 Pepsi