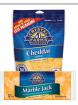

## **EVERYDAY GROCERY VALUES**

Old Orchard Juice Cocktail
64 oz, Apple, Ruby Red Grapefruit,
Apple Cranberry, Apple Raspberry
or Apple Kiwi Strawberry

Crystal Farms Chunk or Shredded Cheese 6-8 oz, Selected Varieties