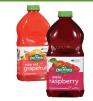

## **EVERYDAY GROCERY VALUES**

Old Orchard Juice Cocktail
64 oz, Apple, Ruby Red Grapefruit,
Apple Cranberry, Apple Raspberry
or Apple Kiwi Strawberry

Crystal Farms Chunk or Shredded Cheese 6-8 oz, Selected Varieties